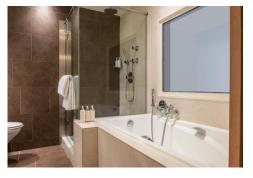

#### 33 NEST Bedrooms

Dr More spacious bathroom, a bathtub as well as a shower and a screen/window to benefit from all the luminosity of your room.

Powder pink and vintage marble Bathroom

Terracotta bench to relax