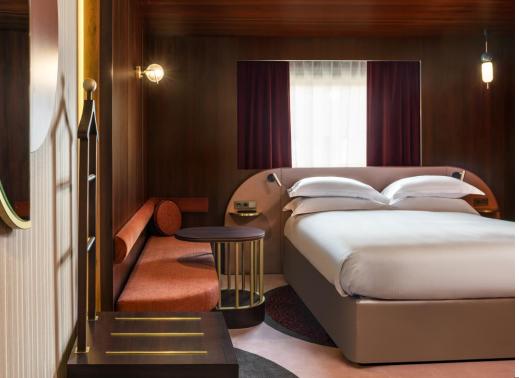

### 100% Of the rooms are renovated by Maison Numero 20

MEMPHIS STYLE | 80'S GENTLEMEN CLUB | ARTY ELEGANCE | CASUAL SOCIAL PLACE | FRENCH TOUCH HOME TOUCH

#### 33 NEST Bedrooms

Dr More spacious bathroom, a bathtub as well as a shower and a screen/window to benefit from all the luminosity of your room.

Powder pink and vintage marble Bathroom

Terracotta bench to relax