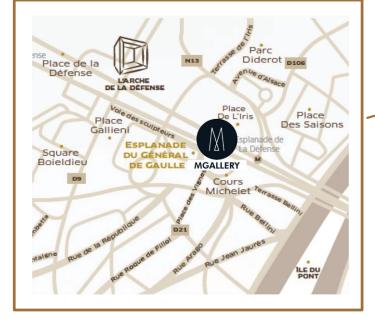

### Located...

- 10 minutes from Champs-Elysées
- 15 minutes from Le Louvre
- 40 minutes from International Airports
- 5 minutes walking distance from the shopping mall **WESTFIELD LES QUATRE TEMPS** (open 7/7)
- The hotel is located 1min walk from the metro station
- A bus stop for leisure groups located 2 min walk from our hotel
- Nest Hotel Paris La Défense offer a porterage service