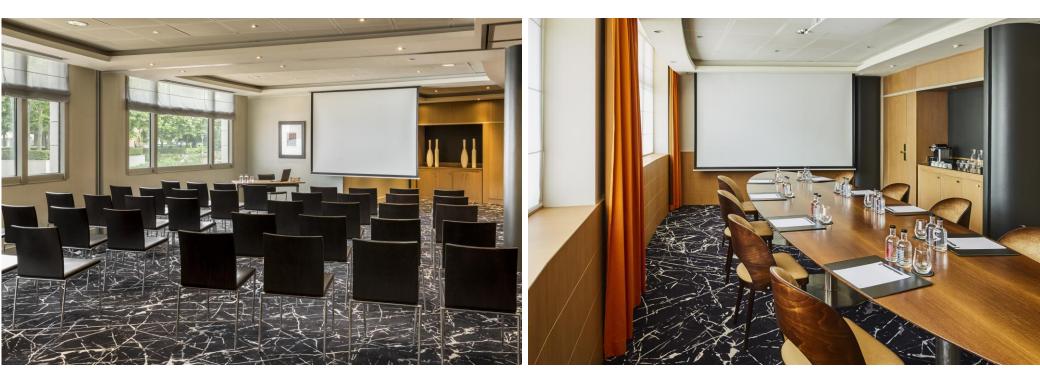

## RECEPTION

| 4 MEETING ROOMS / 220 M2           | Meeting Rooms  | Surface | Length | Width | Height | U Room | Class | Theater | Cabaret | Cocktail |
|------------------------------------|----------------|---------|--------|-------|--------|--------|-------|---------|---------|----------|
|                                    | Président      | 33      | 7,87   | 4,56  | 2,6    | 14     |       |         |         |          |
|                                    | LA DÉFENSE     | 96      | 10     | 8,7   | 2,65   | 30     | 40    | 69      | 45      | 80       |
| NATURAL DAYLIGHT                   | MANHATTAN      | 83      | 16,8   | 13,6  | 2.8    | 25     | 32    | 55      | 35      | 60       |
| FREE HIGH SPEED WIFI               | + CANARY WHARF | 00      | 10,0   | 10,0  | 2,0    | 23     | 52    | 55      | 55      | 00       |
| DEDICATED TEAM "INSPIRED MEETINGS" | Μανματταν      | 41      | 8,4    | 6,8   | 2,8    | 14     | 15    | 20      | 14      | 30       |
|                                    | CANARY WHARF   | 41      | 8.4    | 6.8   | 2.8    | 14     | 15    | 20      | 14      | 30       |