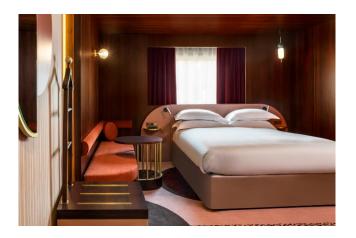

#### 33 NEST Bedrooms

Dr More spacious bathroom, a bathtub as well as a shower and a screen/window to benefit from all the luminosity of your room.

Powder pink and vintage marble Bathroom

Terracotta bench to relax

Bathroom Mirror Roundness Supplement: a lounge area suitable for working or ordering room service, a coffee machine, and a shower room with rain shower..