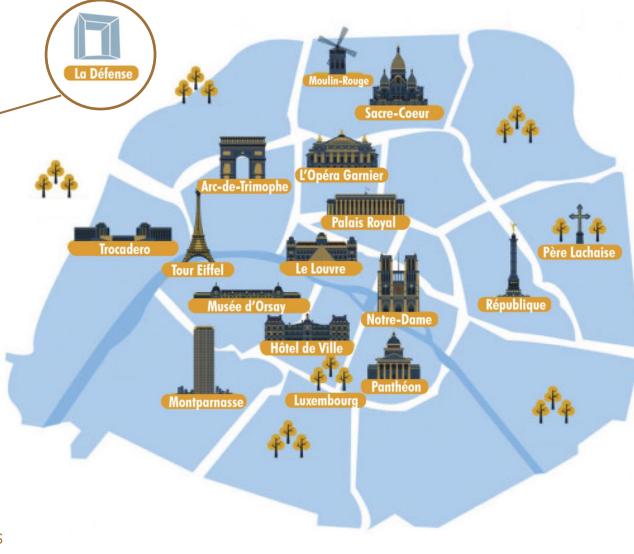

### Located...

- 10 minutes from Champs-Elysées
- 15 minutes from Le Louvre
- 40 minutes from International Airports
- 5 minutes walking distance from the shopping mall **WESTFIELD LES QUATRE TEMPS** (open 7/7)
- The hotel is located 1min walk from the metro station
- A bus stop for leisure groups located 2 min walk from our hotel
- Nest Hotel Paris La Défense offer a porterage service