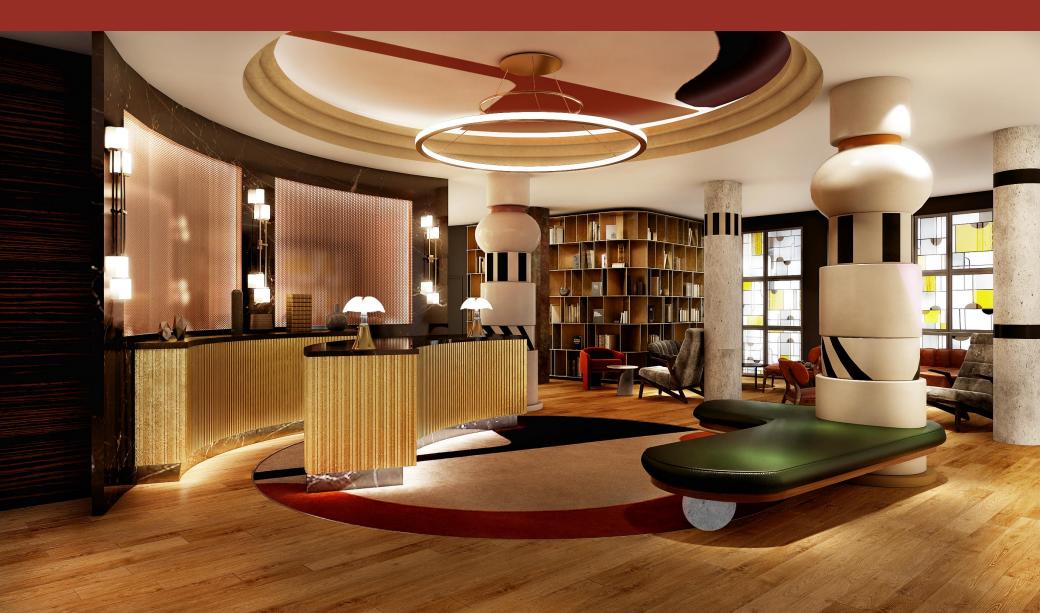

## RECEPTION

| 4 MEETING ROOMS / 220 M2           | Meeting Rooms  | Surface | Length | Width | Height | U Room | Class | Theater | Cabaret | Cocktail |
|------------------------------------|----------------|---------|--------|-------|--------|--------|-------|---------|---------|----------|
|                                    | Président      | 33      | 7,87   | 4,56  | 2,6    | 14     |       |         |         |          |
|                                    | LA DÉFENSE     | 96      | 10     | 8,7   | 2,65   | 30     | 40    | 69      | 45      | 80       |
| NATURAL DAYLIGHT                   | MANHATTAN      | 83      | 16,8   | 13,6  | 2.8    | 25     | 32    | 55      | 35      | 60       |
| FREE HIGH SPEED WIFI               | + CANARY WHARF | 00      | 10,0   | 10,0  | 2,0    | 23     | 52    | 55      | 55      | 00       |
| DEDICATED TEAM "INSPIRED MEETINGS" | Μανματταν      | 41      | 8,4    | 6,8   | 2,8    | 14     | 15    | 20      | 14      | 30       |
|                                    | CANARY WHARF   | 41      | 8.4    | 6.8   | 2.8    | 14     | 15    | 20      | 14      | 30       |