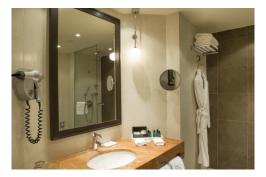

Bathroom Mirror Roundness Supplement: a lounge area suitable for working or ordering room service, a coffee machine, and a shower room with rain shower..