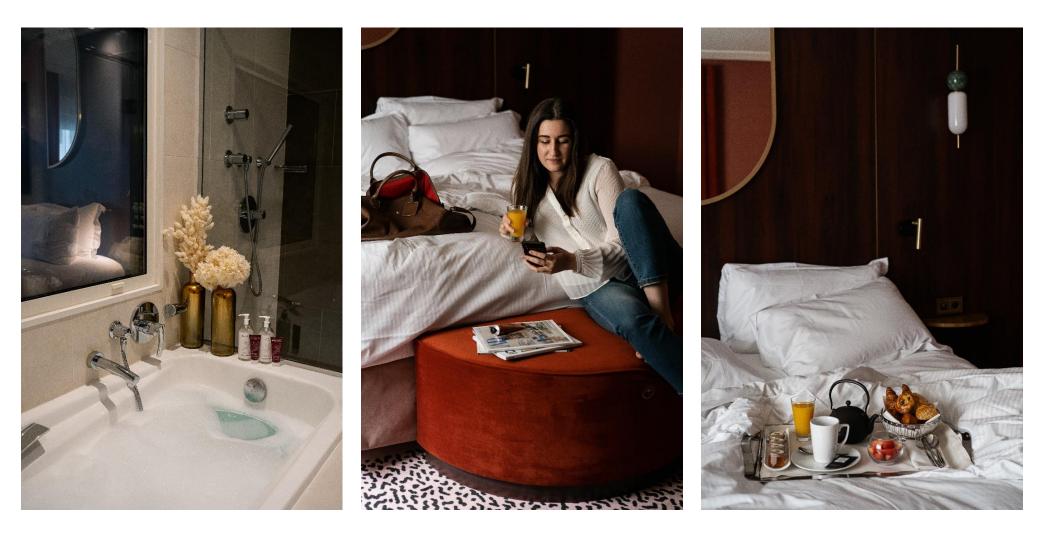

#### 33 NEST Bedrooms

Dr More spacious bathroom, a bathtub as well as a shower and a screen/window to benefit from all the luminosity of your room.

Powder pink and vintage marble Bathroom

Terracotta bench to relax